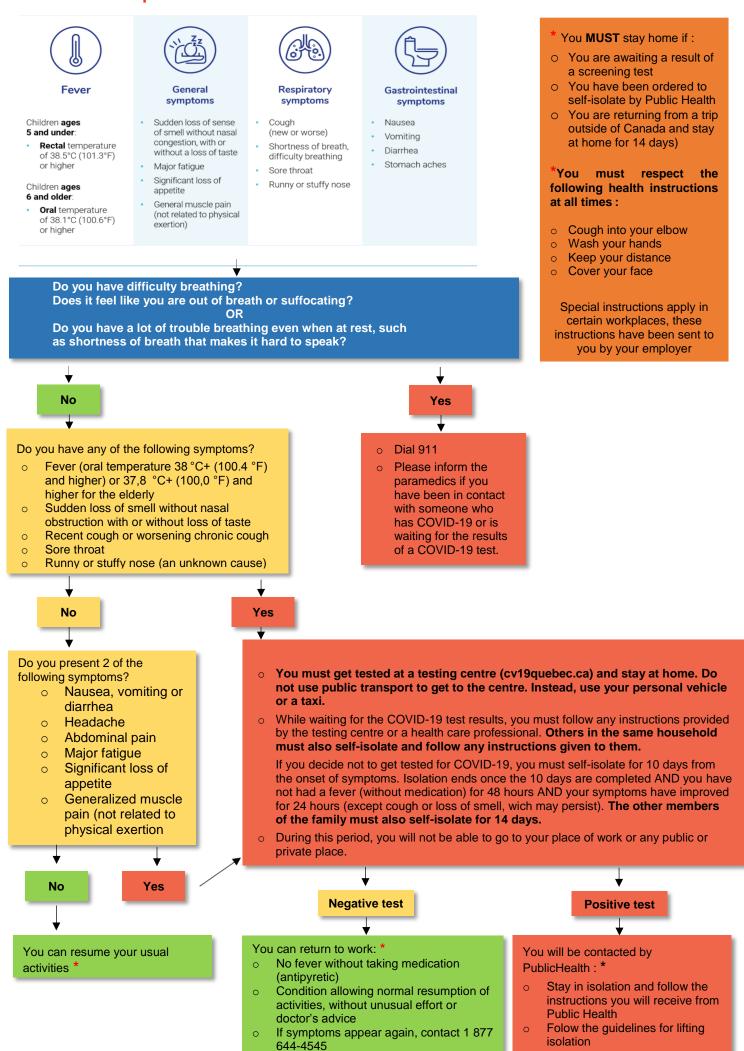

## COVID-19 - DECISION AID FOR ADULT - SSAT1

If you are showing one or more symptoms on this list, it is recommended that you stay home and avoid contact with other people. If your condition requires a quick consultation (blue box), contact 911.

Complete the Self-Assessment Tool or contact le 1 877 644-4545

<sup>&</sup>lt;sup>1</sup> From the COVID-19 Symptoms Self-Assessment Tool on the Covid-19.quebec.ca website

At all times, it is essential to follow the instructions given by Public Health to avoid transmission of the COVID-19. The Self-Care Guide – COVID-19 can support you to take charge of your health.